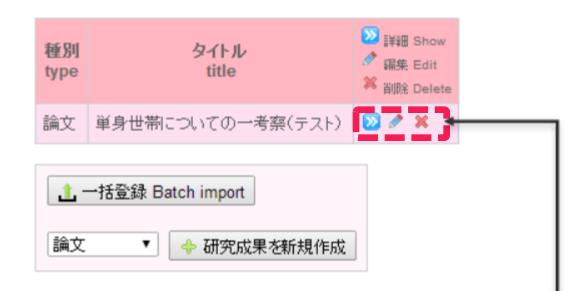

# 2.4. Confirm, edit, or delete the publications

#### 研究成果 / Publications

Confirm the details, edit, and delete from each button.