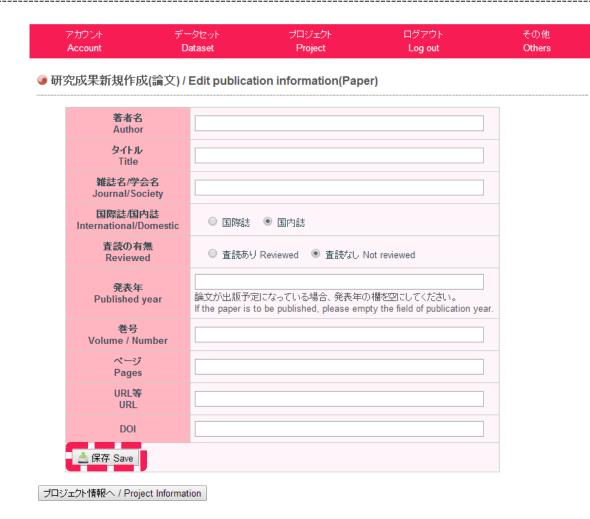

# 2.2.2. Enter the information about the publication

Enter the information in each column and click **"Save"**.

お問い合わせ @東京大学 / Contact @The University of Tokyo