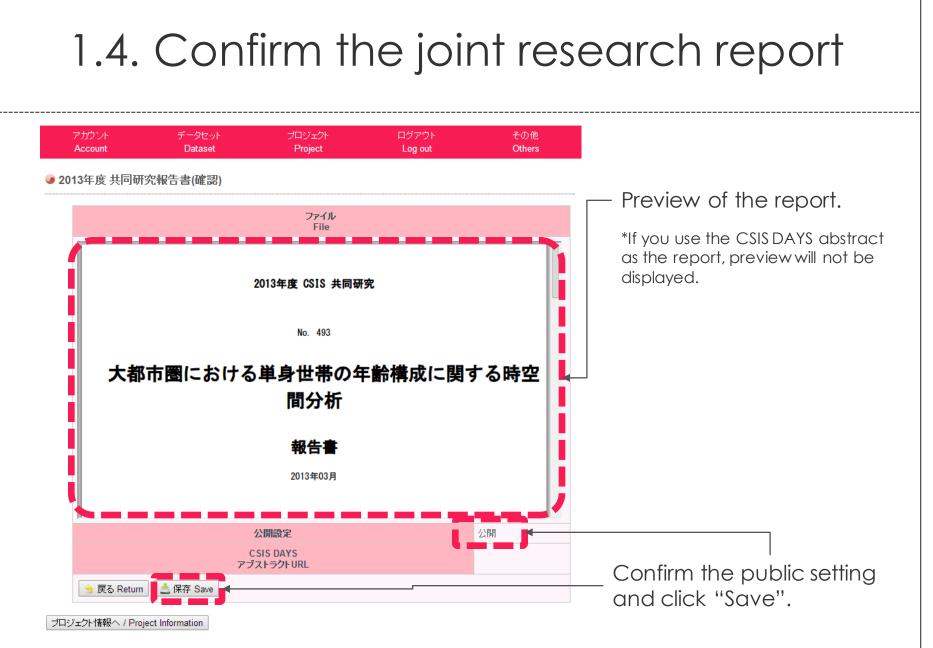

#### 1.3. Submit the joint research report Choose the file. \*Up to 30MB. プロジェクト ログアウト アカウント その他 Account Dataset Project Others Log out 🥑 2013年度 共同研究報告書 ワイルを選択 | 選択されて! 英語の表紙を追加する ファイル File Choose "Publish ( 公開する)"if this 公開設定 report is fine to CSIS DAYS publish. アブストラクトURL 表いただいた場合、そのアブストラクトを以て報告書 としていただくことが可能です。 Click "Confirm" プロジェクト情報へ / Project Information Enter the URL of the CSIS DAYS abstract. \*You can submit the CSIS DAYS abstract instead of the joint research report. If you don't have a cover, please add the cover that depending on the language of your report If you have a cover, please choose <sup>r</sup>Don't add the

COVEr」 表紙を追加しない ).

お問い合わせ @東京大学 / Contact @The University of Tokyo